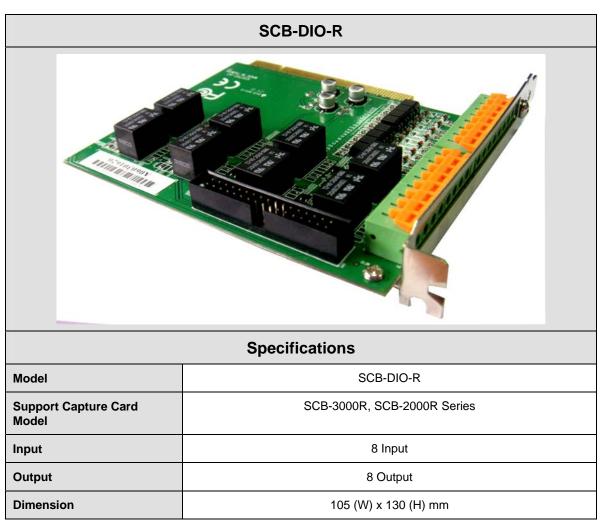

## Subject: SCB-DIO-R User Manual

Doc No.: 99.12062007.Eng

Product System (PS) 

| Subject: SCB-DIO-R User Manual                                                                                                                                           | Doc No.: | 99.12062007.Eng | Rev.: | 1 |
|--------------------------------------------------------------------------------------------------------------------------------------------------------------------------|----------|-----------------|-------|---|
| SCB-DIO-R Introduction                                                                                                                                                   |          |                 |       |   |
| <b>SCB-DIO-R</b> provides with 8 optical isolated digital input channels and 8 power relays output.<br>This IO card is only working with SCB-2000R and SCB-3000R series. |          |                 |       |   |
|                                                                                                                                                                          |          |                 |       |   |
| Digital Out<br>for connecting<br>to Alarm<br>Device<br>Digital In<br>for connecting                                                                                      |          |                 |       |   |
| to Sensor                                                                                                                                                                | ))<br>   |                 |       |   |