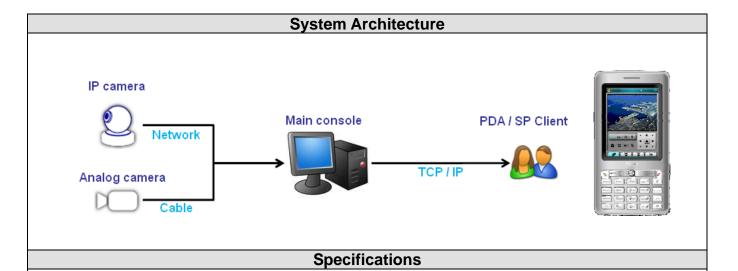

## **System and Live Display:**

- Multi-view Snapshot: Display up to 16ch snapshot as camera list to select camera video.
- Live Video: Display single live video channel in half-screen with control panel or display on full-screen.
- Intelligent PTZ: Support on PTZ cameras and software enabled digital PTZ functions are both available in NUUO PDA/SP Client. Support manually control or use preset point control PTZ cameras.
- I/O Control: Monitor status of digital input devices and manually trigger digital output devices.
- Monitor Resolution: support resolutions between 320x240 and 480x800 (the video will fit to 4:3 aspect ratio automatically)
- Network: Connect with NUUO MainConsole v3.2.0 above via TCP/IP.
- Bandwidth: NUUO MainConsole handle video compression with stream profile function to optimize bandwidth usage.
- User Authority: Login PDA / SP Client with username and password of NUUO MainConsole to protect privilege.